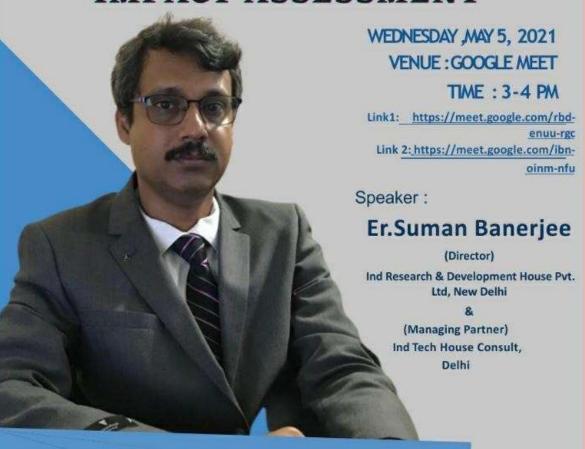

Department of Civil Engineering, invites you to participate in the webinar on topic:

\*Environmental Impact Assessment\*

\*Resource person\*:

\*Er. Suman Banerjee\* (Managing Partner) Ind Tech House Consult Delhi & (Director)

Ind Research & Development House Pvt. Ltd. New Delhi

□ Date: \*5 May 2021\*

Time: \*3:00 pm to 4:00 pm\*

\*Link for the registration\*: https://forms.gle/AYBRCCmsSQprJJfS9

\*Event address\*:

LINK 1

https://meet.google.com/rbd-enuu-rgc

LINK 2

https://meet.google.com/ibn-oinm-nfu

With warm regards,

\*Dr. Smita Patil\* Coordinator

\*Dr.A.P.Patil\* HOD Civil and Infrastructure

\*Dr.A.S.Radke\* HOD Department of Civil Engg.

\*Dr. S.D. Sawarkar\* Principal, DMCE Airoli.